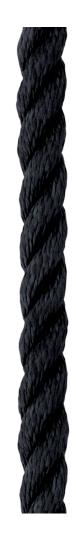

## **3 Strand XPM**

3-strand construction made of 100% polypropylene multifilament. Economical rope for mooring and anchor warps. Good elongation and doesn't absorb water. Easy to splice. Floats in water.

Construction: 3 strand twisted.

Features: Good elongation. Easy to splice. Floats in water.

Applications: Mooring line, Anchor line, Fender line.

X=1-White X=2-Navy X=3-Black

| Reference | Diameter<br>mm | Length<br>m | Breaking Load<br>kg |
|-----------|----------------|-------------|---------------------|
| 341312X   | 6              | 200         | 500                 |
| 341322X   | 8              | 200         | 750                 |
| 341332X   | 10             | 200         | 1000                |
| 341342X   | 12             | 200         | 1800                |
| 341351X   | 14             | 100         | 2300                |
| 341361X   | 16             | 100         | 2900                |
| 341371X   | 18             | 100         | 3500                |